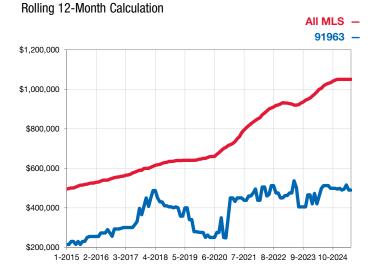

| \$0          | \$0         |                |  |
| Percent of Original List Price Received* | 0.0% | 0.0% |                | 0.0%         | 0.0%        |                |  |
| Days on Market Until Sale                | 0    | 0    |                | 0            | 0           |                |  |
| Inventory of Homes for Sale              | 0    | 0    |                |              |             |                |  |
| Months Supply of Inventory               | 0.0  | 0.0  |                |              |             |                |  |

<sup>\*</sup> Does not account for sale concessions and/or downpayment assistance. | Percent changes are calculated using rounded figures and can sometimes look extreme due to small sample size.

### **Median Sales Price – Single Family**



#### Median Sales Price - Townhouse-Condo