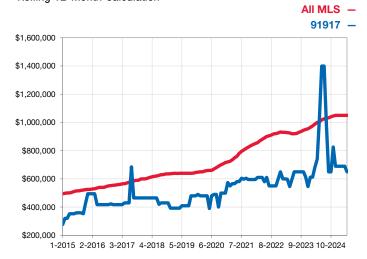

## Median Sales Price – Single Family Rolling 12-Month Calculation

Median Sales Price – Townhouse-Condo Rolling 12-Month Calculation

## Detached May Year to Date Thru 5-2024 Thru 5-2025 **Key Metrics** 2024 2025 Percent Change Percent Change New Listings 2 0 - 100.0% 3 3 0.0% **Pending Sales** 0 1 1 1 0.0% **Closed Sales** 1 0 - 100.0% 1 0 - 100.0% Median Sales Price\* \$1,400,000 \$0 - 100.0% \$1,400,000 \$0 - 100.0% Percent of Original List Price Received\* 70.0% 0.0% - 100.0% 70.0% 0.0% - 100.0% 0 - 100.0% Days on Market Until Sale 40 40 0 - 100.0% Inventory of Homes for Sale 2 2 0.0% -------- 15.0% Months Supply of Inventory 2.0 1.7 ---------